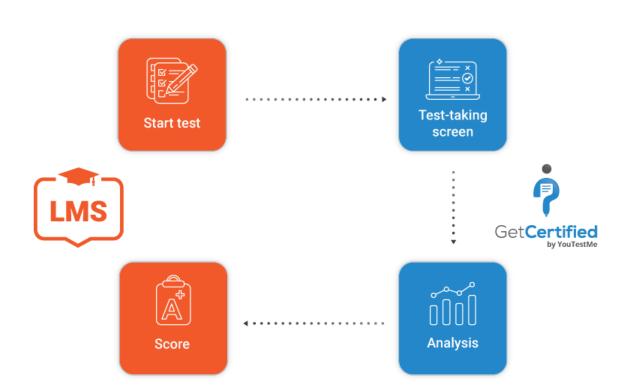

With <u>YouTestMe GetCertified</u>, no migration is required, while the integration is seamless:

- Synchronize user data from your LMS to YouTestMe GetCertified
- Candidates can start the test directly from your LMS and be navigated to the test-taking screen of YouTestMe GetCertified
- 3. Test results are automatically **returned to the LMS**

Moreover, you can customize the branding and interface of YouTestMe GetCertified to fit LMS standards so the candidates will not notice the transition between the systems.

Read more

Interested in finding out more about YouTestMe GetCertified features?